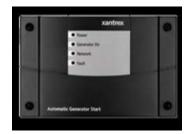

## **Xantrex Auto Generator Start (AGS):**

Includes cabling to connect to generator and Xantrex system. New Price \$170