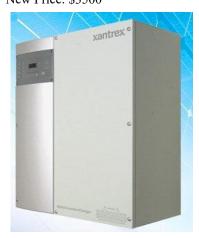

### Schneider(Xantrex) Context XW+6848 Inverter

6800 Watts, 240VAC, Split Phase power

Uses 48V Battery Bank

240VAC Grid Input, 240VAC Generator Input, 240VAC Load Output

Can charge batteries from Grid or Generator and can be programmed to use different battery types AGM, Lithium-ion, Etc New Price: \$3500